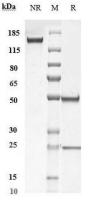

# SDS-PAGE

Anti-Complement C5 Antibody (crovalimab) on SDS-PAGE under reducing (R) condition. The purity of the protein is greater than 90%.