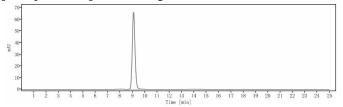

#### SEC-HPLC

The purity of Anti-Complement C5 Antibody (crovalimab) is more than 95%, determined by SEC-HPLC.