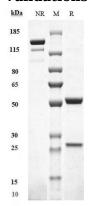

#### SDS-PAGE

Anti-Siglec-3 / CD33 Antibody (lintuzumAb) on SDS-PAGE under reducing (R) condition. The purity of the protein is greater than 90%.