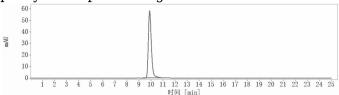

#### SEC-HPLC

The purity of Anti-Siglec-3 / CD33 Antibody (lintuzumAb) is more than 95%, determined by SEC-HPLC.