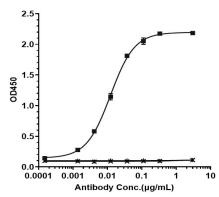

#### SEC-HPLC

The purity of Anti-Mesothelin Antibody (amatuximab) is 99.47%, determined by SEC-

HPLC.

Bioactivity: ELISA

Immobilized human Mesothelin His at 2 ug/mL can bind Anti-Mesothelin Antibody (amatuximab), EC50=0.01226 ug/mL.