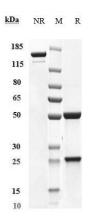

## SDS-PAGE

Anti-Mesothelin Antibody (amatuximab) on SDS-PAGE under reducing (R) condition. The purity of the protein is greater than 95%.