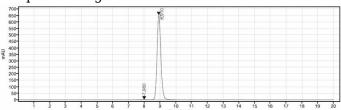

#### SEC-HPLC

The purity of Anti-Mesothelin Antibody (amatuximab) is 99.47%, determined by SEC-

HPLC.

Bioactivity: ELISA

Immobilized human Mesothelin His at 2 ug/mL can bind Anti-Mesothelin Antibody (amatuximab), EC50=0.01226 ug/mL.