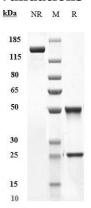

#### **SDS-PAGE**

Anti-LEPR / CD295 Antibody (mibavademab) on SDS-PAGE under reducing (R) condition. The purity of the protein is greater than 95%.