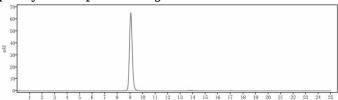

#### **SEC-HPLC**

The purity of Anti-LEPR / CD295 Antibody (mibavademab) is 98.36%, determined by SEC-HPLC.