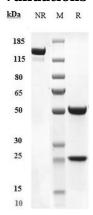

#### **SDS-PAGE**

Anti-IL-1RL2 / IL-36R Antibody (spesolimab) on SDS-PAGE under reducing (R) condition. The purity of the protein is greater than 90%.