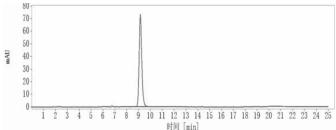

#### SEC-HPLC

The purity of Anti-PDCD1 / PD-1 / CD279 Antibody (zimberelimab) is more than 95%, determined by SEC-HPLC.