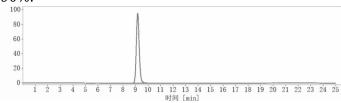

## **SEC-HPLC**

The purity of Anti-PDCD1 / PD-1 / CD279 Antibody (retifanlimab) is more than 95%, determined by SEC-HPLC.