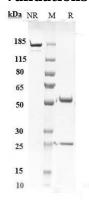

#### **SDS-PAGE**

Anti-PDCD1 / PD-1 / CD279 Antibody (retifanlimab) on SDS-PAGE under reducing (R) condition. The purity of the protein is greater than 90%.