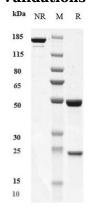

#### SDS-PAGE

Anti-PDCD1 / PD-1 / CD279 Antibody (pimivalimab) on SDS-PAGE under reducing (R) condition. The purity of the protein is greater than 90%.