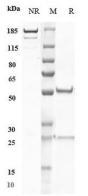

#### SDS-PAGE

Anti-PDCD1 / PD-1 / CD279 Antibody (ezabenlimab) on SDS-PAGE under reducing (R) condition. The purity of the protein is greater than 95%.