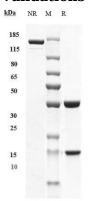

#### **SDS-PAGE**

Anti-PDCD1 / PD-1 / CD279 Antibody (cetrelimab) on SDS-PAGE under reducing (R) condition. The purity of the protein is greater than 90%.