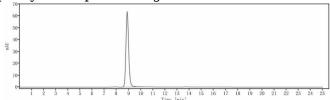

### SEC-HPLC

The purity of Anti-PDCD1 / PD-1 / CD279 Antibody (cetrelimab) is more than 95%, determined by SEC-HPLC.