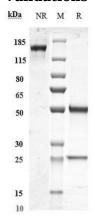

#### **SDS-PAGE**

Anti-CD20 Antibody (zuberitamab) on SDS-PAGE under reducing (R) condition. The purity of the protein is greater than 95%.