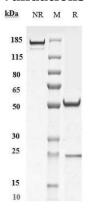

#### **SDS-PAGE**

Anti-CD20 Antibody (veltuzumab) on SDS-PAGE under reducing (R) condition. The purity of the protein is greater than 95%.