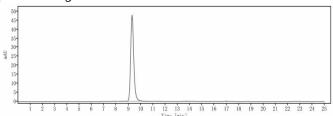

#### **SEC-HPLC**

The purity of Anti-CD20 Antibody (veltuzumab) is more than 95%, determined by SEC-HPLC.