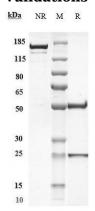

#### **Validations**

### SDS-PAGE

Anti-CD20 Antibody (ublituximab) on SDS-PAGE under reducing (R) condition. The purity of the protein is greater than 90%.