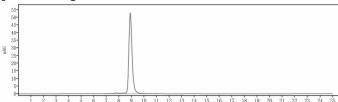

#### SEC-HPLC

The purity of Anti-CD20 Antibody (ublituximab) is more than 95%, determined by SEC-HPLC.