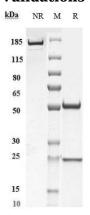

#### SDS-PAGE

Anti-CD20 Antibody (ripertamab) on SDS-PAGE under reducing (R) condition. The purity of the protein is greater than 95%.