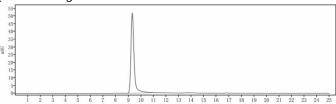

#### SEC-HPLC

The purity of Anti-CD20 Antibody (ripertamab) is more than 95%, determined by SEC-HPLC.