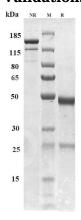

#### **SDS-PAGE**

Anti-Tau Antibody (bepranemab) on SDS-PAGE under reducing (R) condition. The purity of the protein is greater than 95%.