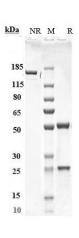

#### SDS-PAGE

Anti-PDCD1 / PD-1 / CD279 Antibody (serplulimab) on SDS-PAGE under reducing (R) condition. The purity of the protein is greater than 95%.