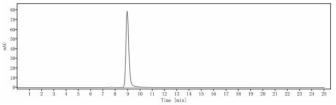

## SEC-HPLC

The purity of Anti-PDCD1 / PD-1 / CD279 Antibody (serplulimab) is more than 95%, determined by

2.0

1.5

05450

0.

0.0

0.0001