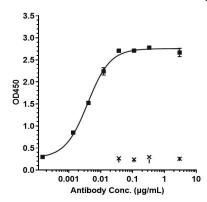

#### SEC-HPLC

The purity of Anti-DLL4 Antibody (enoticumab) is more than 95%, determined by SEC-HPLC.

Bioactivity: ELISA

Immobilized human DLL4 His at 2 ug/mL can bind Anti-DLL4 Antibody (enoticumab), EC50=0.003918 ug/mL.