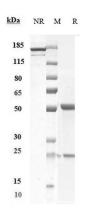

#### **SDS-PAGE**

Anti-DLL4 Antibody (enoticumab) on SDS-PAGE under reducing (R) condition. The purity of the protein is greater than 95%.