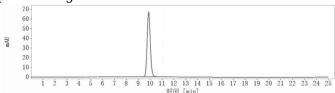

#### SEC-HPLC

The purity of Anti-DLL4 Antibody (enoticumab) is more than 95%, determined by SEC-HPLC.

Bioactivity: ELISA

Immobilized human DLL4 His at 2 ug/mL can bind Anti-DLL4 Antibody (enoticumab), EC50=0.003918 ug/mL.