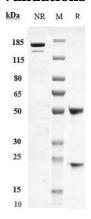

#### **SDS-PAGE**

Anti-LRRC15 / LIB Antibody (samrotamab) on SDS-PAGE under reducing (R) condition. The purity of the protein is greater than 90%.