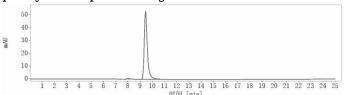

#### SEC-HPLC

The purity of Anti-LRRC15 / LIB Antibody (samrotamab) is more than 95%, determined by SEC-HPLC.