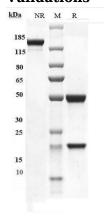

#### **SDS-PAGE**

Anti-IFNg Antibody (emapalumab) on SDS-PAGE under reducing (R) condition. The purity of the protein is greater than 95%.