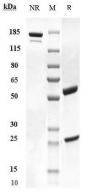

## SDS-PAGE

Anti-ILDR2 Antibody (bapotulimab) on SDS-PAGE under reducing (R) condition. The purity of the protein is greater than 90%.