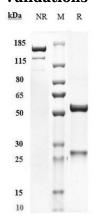

#### SDS-PAGE

Anti-Mesothelin Antibody (anetumab ravtansine) on SDS-PAGE under reducing (R) condition. The purity of the protein is greater than 95%.