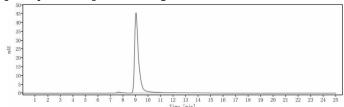

#### SEC-HPLC

The purity of Anti-Mesothelin Antibody (anetumab ravtansine) is 98.58%, determined by SEC-HPLC.