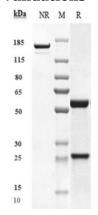

## SDS-PAGE

Anti-TSPAN26 / CD37 Antibody (lilotomab) on SDS-PAGE under reducing (R) condition. The purity of the protein is greater than 95%.