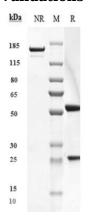

## SDS-PAGE

Anti-Sortilin / SORT1 Antibody (latozinemab) on SDS-PAGE under reducing (R) condition. The purity of the protein is greater than 95%.