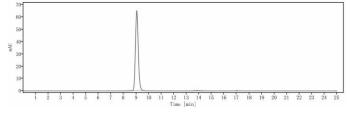

## SEC-HPLC

The purity of Anti-Siglec-8 Antibody (lirentelimab) is more than 95%, determined by SEC-HPLC.