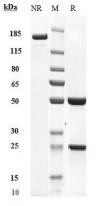

## SDS-PAGE

Anti-Siglec-8 Antibody (lirentelimab) on SDS-PAGE under reducing (R) condition. The purity of the protein is greater than 90%.