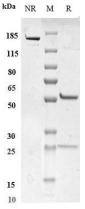

# SDS-PAGE

Anti-LAG3 / CD223 Antibody (miptenalimab) on SDS-PAGE under reducing (R) condition. The purity of the protein is greater than 95%.