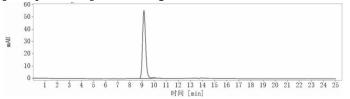

# SEC-HPLC

The purity of Anti-LAG3 / CD223 Antibody (miptenalimab) is more than 95%, determined by SEC-HPLC.