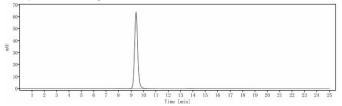

## SEC-HPLC

The purity of Anti-LAG3 / CD223 Antibody (encelimab) is more than 95%, determined by SEC-HPLC.