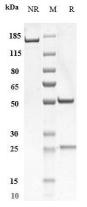

#### SDS-PAGE

Anti-LAG3 / CD223 Antibody (encelimab) on SDS-PAGE under reducing (R) condition. The purity of the protein is greater than 95%.