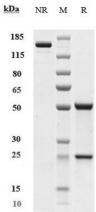

### **SDS-PAGE**

Anti-CD200 Antibody (samalizumab) on SDS-PAGE under reducing (R) condition. The purity of the protein is greater than 95%.