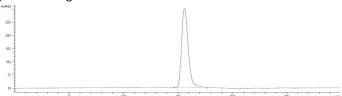

#### SEC-HPLC

The purity of Anti-CD200 Antibody (samalizumab) is 100%, determined by SEC-HPLC.