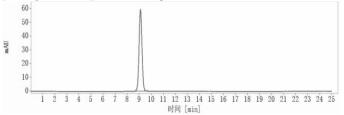

#### SEC-HPLC

The purity of Anti-P-Selectin / CD62p Antibody (inclacumab) is 99.89%, determined by SEC-HPLC.