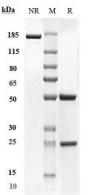

#### SDS-PAGE

Anti-P-Selectin / CD62p Antibody (inclacumab) on SDS-PAGE under reducing (R) condition. The purity of the protein is greater than 95%.