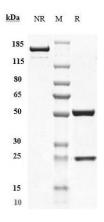

#### **SDS-PAGE**

Anti-TNFRSF10B / TRAILR2 / CD262 Antibody (conatumumab) on SDS-PAGE under reducing (R) condition. The purity of the protein is greater than 95%.