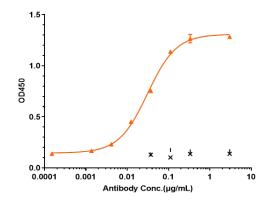

#### SEC-HPLC

The purity of Anti-TNFRSF10B / TRAILR2 / CD262 Antibody (conatumumab) is 98.4%, determined by SEC-HPLC.

Bioactivity: ELISA

Immobilized Human TNFRSF10B/TRAILR2/CD262, Fc Tag at 2 ug/mL can bind Anti-TNFRSF10B / TRAILR2 / CD262 Antibody (conatumumab), The EC50 is 0.03101 ug/mL.