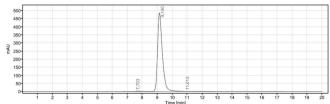

#### SEC-HPLC

The purity of Anti-TNFRSF10B / TRAILR2 / CD262 Antibody (conatumumab) is 98.4%, determined by SEC-HPLC.

Bioactivity: ELISA

Immobilized Human TNFRSF10B/TRAILR2/CD262, Fc Tag at 2 ug/mL can bind Anti-TNFRSF10B / TRAILR2 / CD262 Antibody (conatumumab), The EC50 is 0.03101 ug/mL.