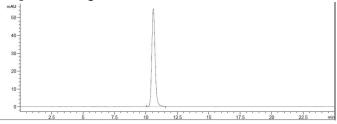

## SEC-HPLC

The purity of Anti-IL-6 / IFNb2 Antibody (sirukumab) is 100%, determined by SEC-HPLC.

**Bioactivity: ELISA** 

Immobilized human IL-6 His at 2 ug/mL can bind Anti-IL-6 / IFNb2 Antibody (sirukumab), EC50=0.0701 ug/mL.