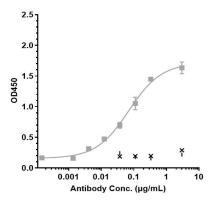

## SEC-HPLC

The purity of Anti-IL-6 / IFNb2 Antibody (sirukumab) is 100%, determined by SEC-HPLC.

**Bioactivity: ELISA** 

Immobilized human IL-6 His at 2 ug/mL can bind Anti-IL-6 / IFNb2 Antibody (sirukumab), EC50=0.0701 ug/mL.