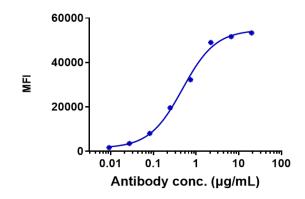

## SEC-HPLC

The purity of Anti-CD20 Antibody (ocrelizumab) is more than 95%, determined by SEC-HPLC.

Bioactivity: FACS

Human CD20 CHO-K1 cells were stained with Anti-CD20 Antibody (ocrelizumab) and negative control protein respectively, washed and then followed by PE and analyzed with FACS, EC50=0.48 ug/mL.