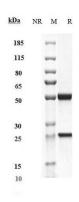

### **SDS-PAGE**

Anti-CD20 Antibody (ocrelizumab) on SDS-PAGE under reducing (R) condition. The purity of the protein is greater than 95%.