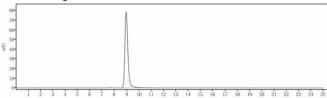

## SEC-HPLC

The purity of Anti-CD20 Antibody (ocrelizumab) is more than 95%, determined by SEC-HPLC.

Bioactivity: FACS

Human CD20 CHO-K1 cells were stained with Anti-CD20 Antibody (ocrelizumab) and negative control protein respectively, washed and then followed by PE and analyzed with FACS, EC50=0.48 ug/mL.