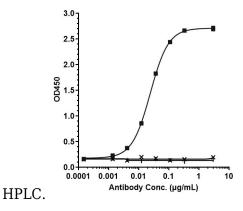

#### SEC-HPLC

The purity of Anti-CCL2 / MCP1 Antibody (carlumab) is more than 95%, determined by SEC-

**Bioactivity: ELISA** 

Immobilized human MCP1 His at 2 ug/mL can bind Anti-CCL2 / MCP1 Antibody (carlumab), EC50=0.02438 ug/mL.