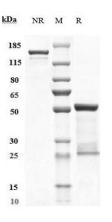

#### SDS-PAGE

Anti-CCL2 / MCP1 Antibody (carlumab) on SDS-PAGE under reducing (R) condition. The purity of the protein is greater than 90%.