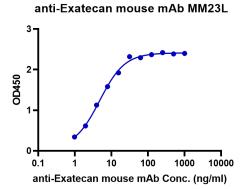

ELISA Binding Assay of Anti-Exatecan Antibody (MM23L)

Immobilized Exatecan ADC at  $2\mu g/mL$  (100 $\mu$ L/well) can bind anti-Exatecan mouse monoclonal antibody.