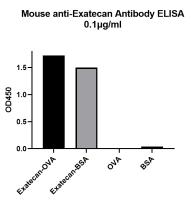

#### Validations

ELISA Binding Assay of Anti-Exatecan Antibody (MM23L) to different proteins.

ELISA analysis of Anti-Exatecan Monoclonal Antibody with Exatecan-OVA, Exatecan-BSA, OVA and BSA. Anti-Exatecan Monoclonal Antibody can bind to Exatecan-BSA or Exatecan-OVA but not carrier proteins.