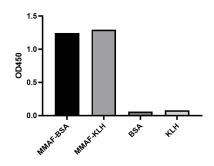

## **Validations**

Mouse anti-MMAF Antibody ELISA 0.1µg/ml

ELISA Binding Assay of Anti-MMAF Antibody (MM734C) to different proteins.

ELISA analysis of Anti-MMAF Monoclonal Antibody with MMAF-BSA, MMAF-KLH, BSA and KLH. Anti-MMAF Monoclonal Antibody can bind to MMAF-BSA or MMAF-KLH, but not carrier