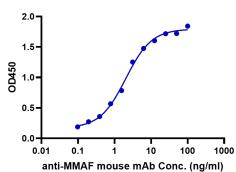

## anti-MMAF mouse mAb MM734C

proteins.

ELISA Binding Assay of Anti-MMAF Antibody (MM734C).

Immobilized MMAF ADC at  $2\mu g/mL$  ( $100\mu L/well$ ) can bind anti-MMAF mouse monoclonal antibody.