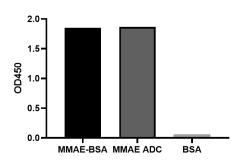

ELISA Binding Assay of Anti-MMAE Antibody (MM508H) to different proteins.

ELISA analysis of Anti-MMAE Monoclonal Antibody with MMAE-BSA, MMAE ADC and BSA. Anti-MMAE Monoclonal Antibody can bind to MMAE-BSA or MMAE ADC but not carrier protein.