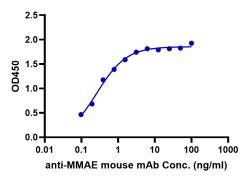

anti-MMAE mouse mAb MM508H

ELISA Binding Assay of Anti-MMAE Antibody (MM508H)

Immobilized MMAE ADC at 2µg/mL (100µL/well) can bind anti-MMAE mouse monoclonal antibody.