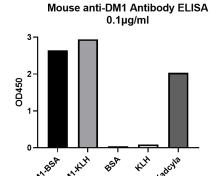

#### **Validations**

ELISA Binding Assay of Anti-DM1 Antibody (MM56B) to different proteins.

ELISA analysis of Anti-DM1 Monoclonal Antibody with DM1-BSA, DM1-KLH, BSA, KLH and Kadcyla. Anti-DM1 Monoclonal Antibody can bind to DM1-BSA, DM1-KLH or DM1 ADC but not carrier