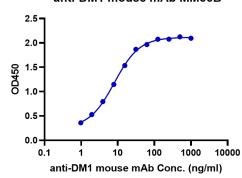

#### anti-DM1 mouse mAb MM56B

proteins.

ELISA Binding Assay of Anti-DM1 Antibody (MM56B)

Immobilized DM1 ADC at 1µg/mL (100µL/well) can bind anti-DM1 mouse monoclonal antibody.