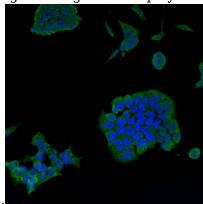

ICC: 1:100-1:200

**Validations** 

Fig1: Western blot analysis on mouse brain cell lysates using anti- Psg16 rabbit polyclonal

antibodies.

Fig2: ICC staining Psg16 in mouse embryonic stem cells D3 (green). Cells were fixed in paraformaldehyde, permeabilised with 0.25% Triton X100/PBS and counterstained with DAPI in order to highlight the nucleus (blue).