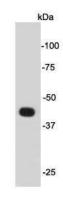

ICC: 1:100-1:200

**Validations** 

Fig1: Western blot analysis on mouse brain cell lysates using anti- Psg16 rabbit polyclonal

antibodies.

Fig2: ICC staining Psg16 in mouse embryonic stem cells D3 (green). Cells were fixed in paraformaldehyde, permeabilised with 0.25% Triton X100/PBS and counterstained with DAPI in order to highlight the nucleus (blue).