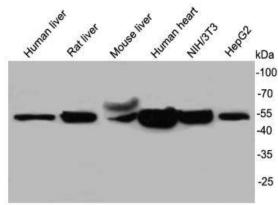

## **Validations**

Fig1: Western blot analysis on cell lysates using anti- UGP2 rabbit polyclonal antibodies.