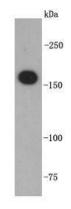

## **Validations**

Fig1: Western blot analysis on Jurkat cell lysates using anti-TOP2A rabbit polyclonal antibodies.

Fig2: ICC staining TOP2A in A431 cells (green). Cells were fixed in paraformaldehyde, permeabilised with 0.25% Triton X100/PBS and counterstained with DAPI in order to highlight the nucleus (blue).