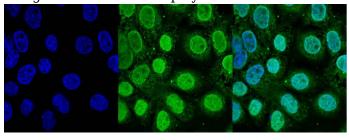

## **Validations**

Fig1: Western blot analysis on Jurkat cell lysates using anti-TOP2A rabbit polyclonal antibodies.

Fig2: ICC staining TOP2A in A431 cells (green). Cells were fixed in paraformaldehyde, permeabilised with 0.25% Triton X100/PBS and counterstained with DAPI in order to highlight the nucleus (blue).