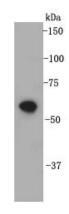

#### **Validations**

Fig1: Western blot analysis on cell lysates using anti- CD332 rabbit polyclonal antibodies.

Fig2: ICC staining CD332 in SK-BR-3 cells (green). Cells were fixed in paraformaldehyde, permeabilised with 0.25% Triton X100/PBS and counterstained with DAPI in order to highlight the nucleus (blue).