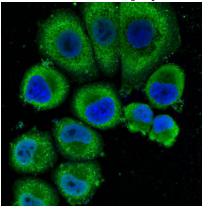

#### **Validations**

Fig1: Western blot analysis on cell lysates using anti- CD332 rabbit polyclonal antibodies.

Fig2: ICC staining CD332 in SK-BR-3 cells (green). Cells were fixed in paraformaldehyde, permeabilised with 0.25% Triton X100/PBS and counterstained with DAPI in order to highlight the nucleus (blue).