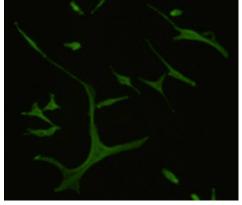

# Validations

Fig1: Western blot analysis on 293 cell lysates using anti-GPR132 rabbit polyclonal antibodies.

Fig2: Immunofluorescent staining of A172 cells using anti- GPR132 rabbit polyclonal antibody.