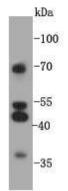

# Validations

Fig1: Western blot analysis on 293 cell lysates using anti-GPR132 rabbit polyclonal antibodies.

Fig2: Immunofluorescent staining of A172 cells using anti- GPR132 rabbit polyclonal antibody.