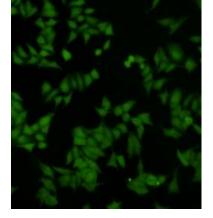

# Applications

WB, ICC

| WB: 1:500             |
|-----------------------|
| ICC: 1:50             |
| Validations<br>75kDa- |
| 50kDa-                |
| 37kDa-                |
| 25kDa-                |

Dilutions

Fig1: Western blot analysis on K562 cell lysates using anti-DUSP5 rabbit polyclonal antibody.

Fig2: ICC image of DUSP5 antibody stained Hela cells. The secondary antibody (green) was goat anti-rabbit IgG (H+L) FITC conjugated.