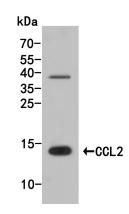

WB: 1:500-1:1,000

**Validations** 

Fig1:; Western blot analysis of CCL2 on mouse testis tissue lysate. Proteins were transferred to a PVDF membrane and blocked with 5% NFDM/TBST for 1 hour at room temperature. The primary antibody ( 1/500) was used in 5% NFDM/TBST at room temperature for 2 hours. Goat Anti-Rabbit IgG - HRP Secondary Antibody (HA1001) at 1:200,000 dilution was used for 1 hour at room temperature.