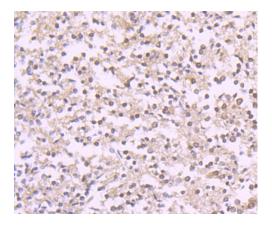

#### Validations

Fig1: Immunohistochemical analysis of paraffinembedded human liver tissue using anti-Reelin antibody. Counter stained with hematoxylin.

Fig2: Immunohistochemical analysis of paraffinembedded human brain tissue using anti-Reelin antibody. Counter stained with hematoxylin.