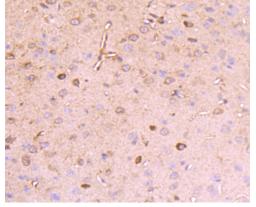

Fig3: Immunohistochemical analysis of paraffinembedded mouse brain tissue using anti-Reelin antibody. Counter stained with hematoxylin.