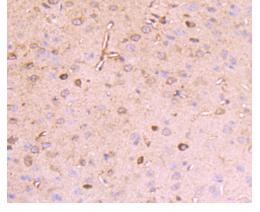

#### Validations

Fig1: Immunohistochemical analysis of paraffinembedded human liver tissue using anti-Reelin antibody. Counter stained with hematoxylin.

Fig2: Immunohistochemical analysis of paraffinembedded human brain tissue using anti-Reelin antibody. Counter stained with hematoxylin.