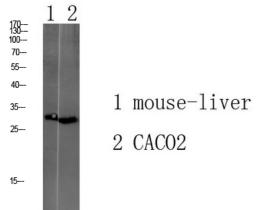

# Validations

Fig1:; Western blot analysis of various lysate, antibody was diluted at 1000. Secondary antibody [catalog#: HA1001) was diluted at 1:20000