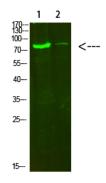

## **Validations**

Fig1:; Western Blot analysis of 1,hela 2,3T3 cells using primary antibody diluted at 1:500(4°C overnight). Secondary antibody: Goat Anti-rabbit IgG IRDye 800( diluted at 1:5000, 25°C, 1 hour)