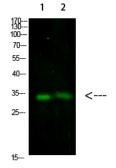

## **Validations**

Fig1:; Western Blot analysis of 1,293T 2,mousebrain cells using primary antibody diluted at 1:1000(4°C overnight). Secondary antibody: Goat Anti-rabbit IgG IRDye 800( diluted at 1:5000, 25°C, 1 hour)