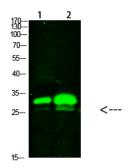

**Dilutions** 

WB: 1:500-1:2000

**Validations** 

Fig1:; Western Blot analysis of 1,mouse-brain 2,mouse-spleen cells using primary antibody diluted at 1:1000(4°C overnight). Secondary antibody: Goat Anti-rabbit IgG IRDye 800( diluted at 1:5000, 25°C, 1 hour)