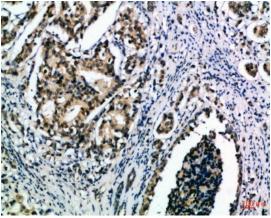

# Validations

Fig1:; Immunohistochemical analysis of paraffinembedded Human-breast-cancer, antibody was diluted at 1:100