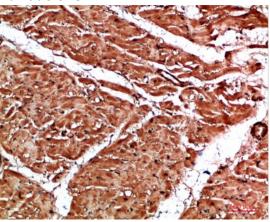

**Dilutions** 

IHC-P: 1:50-200

**Validations** 

Fig1:; Immunohistochemical analysis of paraffinembedded human-heart, antibody was diluted at 1:200